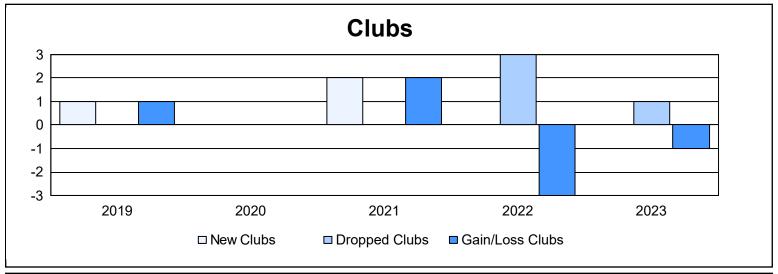

District 5M 11 As of June 2023 Cumulative

| Year      | New<br>Clubs | Dropped<br>Clubs | Gain/<br>Loss<br>Clubs | New<br>Members | Charter<br>Members | Reinstate<br>Members | Transfer<br>Members | Total<br>Member<br>Added | Total<br>Members<br>Dropped | Gain/<br>Loss<br>Members |
|-----------|--------------|------------------|------------------------|----------------|--------------------|----------------------|---------------------|--------------------------|-----------------------------|--------------------------|
| 2018-2019 | 1            | 0                | 1                      | 125            | 26                 | 7                    | 3                   | 161                      | 152                         | 9                        |
| 2019-2020 | 0            | 0                | 0                      | 77             | 1                  | 4                    | 6                   | 88                       | 129                         | -41                      |
| 2020-2021 | 2            | 0                | 2                      | 67             | 52                 | 2                    | 3                   | 124                      | 155                         | -31                      |
| 2021-2022 | 0            | 3                | -3                     | 104            | 2                  | 10                   | 6                   | 122                      | 212                         | -90                      |
| 2022-2023 | 0            | 1                | -1                     | 109            | 2                  | 20                   | 7                   | 138                      | 161                         | -23                      |
| Average   | 1            | 1                | 0                      | 96             | 17                 | 9                    | 5                   | 127                      | 162                         | -35                      |